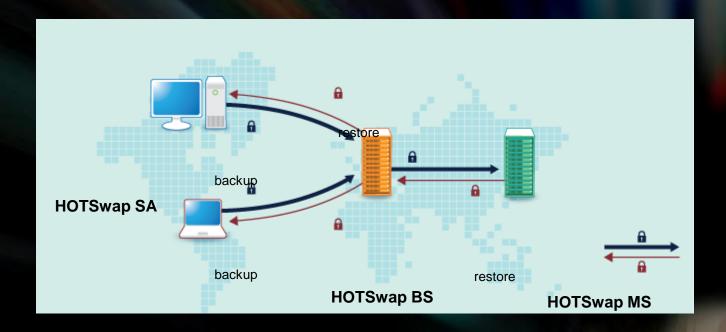

### **Core Components**

- Backup Server Software
- Mirror Server Software
- Client Agent Software
- Server Agent Software
- Data Base Server Plug-in
- Mail Server Plug-in (Box level)

BS – Backup Serve

MS - Mirror Serve

SA – Server Agent

CA - Client Agen

Compressed & encrypted channel

ChoiceOne Backup Solutions